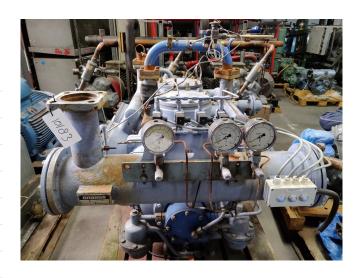

#### **Used Grasso RC 4211**

Used, GEA - Grasso RC 4211 2-stage compressor. For all the other specs, see the picture of the manufacturer model plate . \*Why choose for HOSBV? Were not only the largest used refrigeration specialist in Europe, but also, we deliver all equipment including an extensive test, warranty and industrial cleaning. \*Optional we can also perform Overhauling / a new paint job and arrange the logistics.