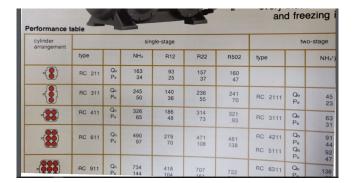

# **Specifications**

| Marca                 | Grasso             |
|-----------------------|--------------------|
| Tipo                  | RC 4211            |
| Refrigerante          | Freon              |
| kW at -20°C/+40°C     | 190,3              |
| kW at -30°C/+40°C     | 158,4              |
| kW at -40°C/+40°C     | 106,3              |
| Presostatos           | ✓                  |
| Manometros de Presion | ✓                  |
| m3 / h                | 532                |
| Comentarios           | *Capacity based on |
|                       | -25ºC/+40ºC        |
| Stock                 | 1                  |