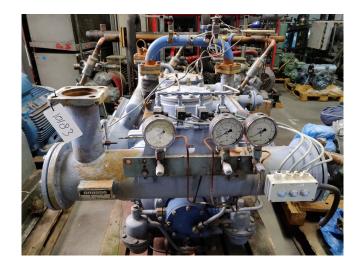

#### **Used Grasso RC 4211**

Used, GEA - Grasso RC 4211 2-stage compressor. For all the other specs, see the picture of the manufacturer model plate . \*Why choose for HOSBV? Were not only the largest used refrigeration specialist in Europe, but also, we deliver all equipment including an extensive test, warranty and industrial cleaning. \*Optional we can also perform Overhauling / a new paint job and arrange the logistics.