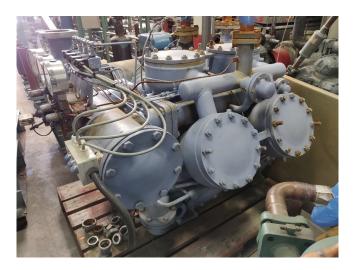

#### **Used Grasso RC 4211**

Used, GEA - Grasso RC 4211 2-stage compressor. For all the other specs, see the picture of the manufacturer model plate . \*Why choose for HOSBV? Were not only the largest used refrigeration specialist in Europe, but also, we deliver all equipment including an extensive test, warranty and industrial cleaning. \*Optional we can also perform Overhauling / a new paint job and arrange the logistics.