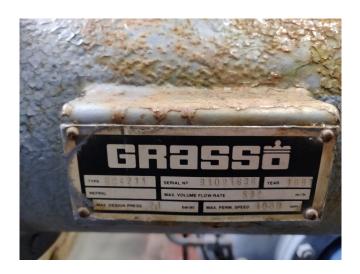

# **Specifications**

| Marca                 | Grasso             |
|-----------------------|--------------------|
| Tipo                  | RC 4211            |
| Refrigerante          | Freon              |
| kW at -20°C/+40°C     | 190,3              |
| kW at -30°C/+40°C     | 158,4              |
| kW at -40°C/+40°C     | 106,3              |
| Presostatos           | ✓                  |
| Manometros de Presion | ✓                  |
| m3 / h                | 532                |
| Comentarios           | *Capacity based on |
|                       | -25ºC/+40ºC        |
| Stock                 | 1                  |

#### **Used Grasso RC 4211**

Used, GEA - Grasso RC 4211 2-stage compressor. For all the other specs, see the picture of the manufacturer model plate . \*Why choose for HOSBV? Were not only the largest used refrigeration specialist in Europe, but also, we deliver all equipment including an extensive test, warranty and industrial cleaning. \*Optional we can also perform Overhauling / a new paint job and arrange the logistics.